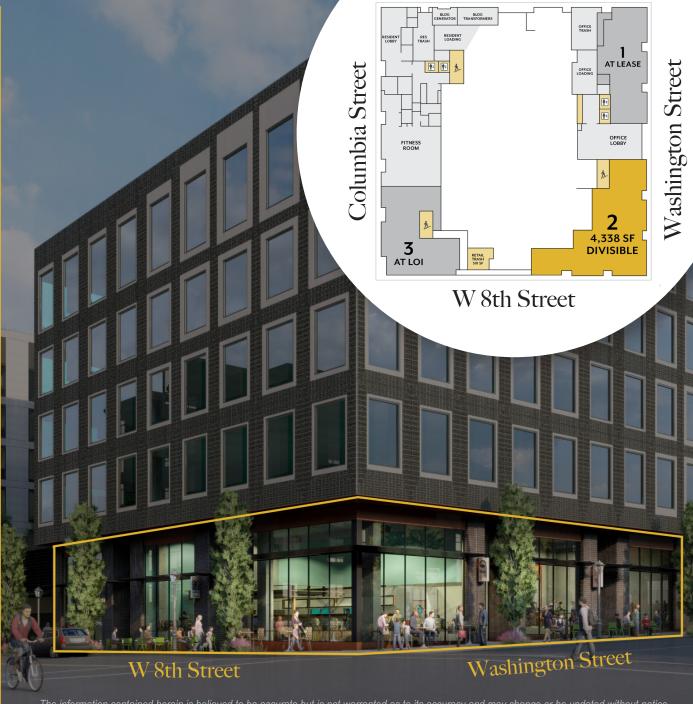

Now Leasing in Downtown Vancouver

Demographics
1 Mile / 3 Miles

2021 Population 8,570 / 63,180 Avg HH Income \$71,680 / \$82,070

No. of Businesses

No. of Employees 15,550/51,775

- Please Call for Lease Rate
- June 2022 Estimated Space Delivery
- Seeking Retail / Restaurant / Service Users
- Corner Exposure at 8th & Washington
- · Visibility from Signalized Intersection
- One Block from Esther Short Park
- Dense Urban Location Surrounded by Retail and Dining Highlights

A Class-A mixed-use development designed with the needs and desires of modern tenants in mind, commercial space at Upland offers everything desirable to top-tier retail and service users.

Located on Washington Street directly between West 8th and 9th streets, the property ideally positions retailers for high-traffic potential and prime visibility.

All renderings are conceptual and may not reflect final construction

THI