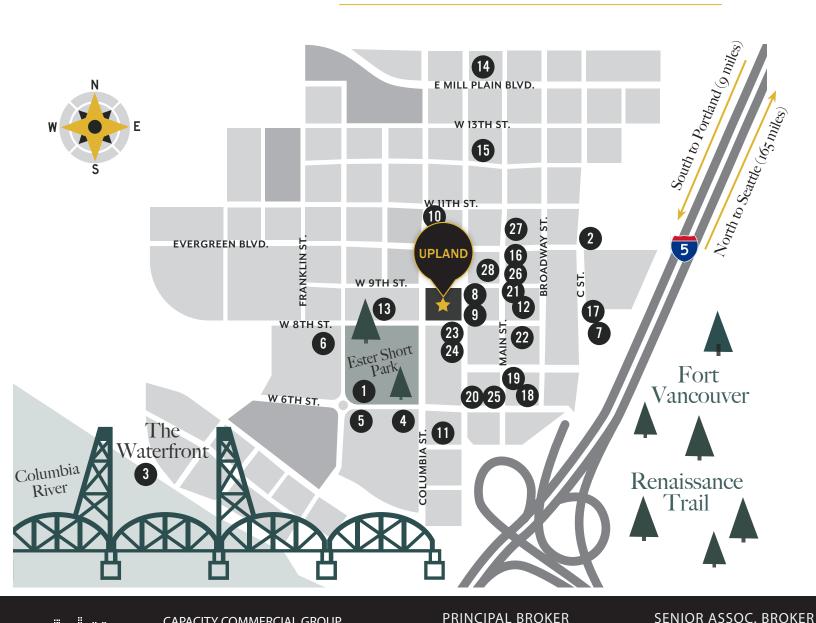

Upland is situated on an entire urban block in the heart of downtown Vancouver, steps to Esther Short Park, the Vancouver Farmers Market, Hilton Vancouver, Regal City Center, City Hall and multiple area retail, dining and cultural highlights. Additionally, access to I-5 and SR-14 is just a few blocks away from the site.

## Area Highlights

- 1. Esther Short Park
- 2. Vancouver Community Library
- The Waterfront
- Hilton Vancouver
- City Hall
- Vancouver Farmers Market
- Regal City Center
- Compass Coffee
- The Mighty Bowl
- 10. Thai Orchid
- 11. The Smokin' Oak
- 12. Joe Brown's Cafe
- 13. Starbucks
- 14. Brickhouse
- 15. Amaro's Table
- 17. Nom Nom
- 18. Brewed Cafe & Pub
- 19. Six Shooter
- 20. Little Coneio
- 21. Pacific House
- 22. City Sandwich
- 23. Wellhaven Pet Health
- 24. Locust Cider
- 25. Kindred Homestead Supply
- 26. Wild Fern Boutique
- 27. Birdhouse Books
- 28. Divine Consign Furniture