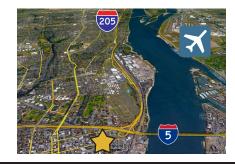

Upland is situated on an entire urban block in the heart of downtown Vancouver, steps to Esther Short Park, the Vancouver Farmers Market, Hilton Vancouver, Regal City Center, City Hall and multiple area retail, dining and cultural highlights. Additionally, access to I-5 and SR-14 is just a few blocks away from the site.