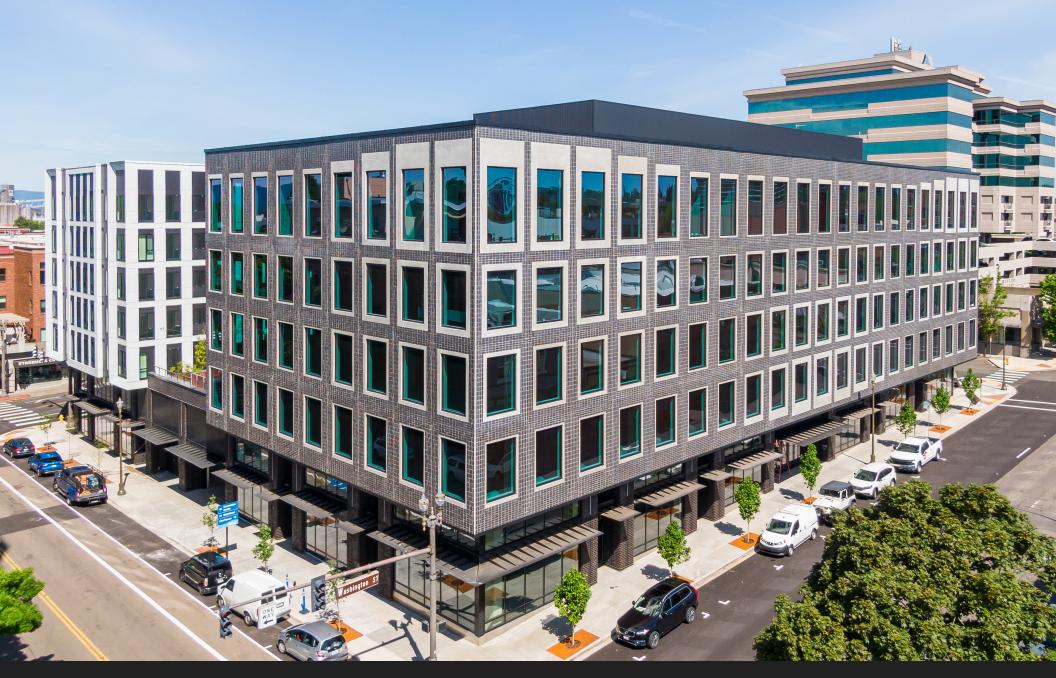

A Class-A mixed-use development designed with the needs and desires of modern tenants in mind, commercial space at Upland offers everything desirable to top-tier retail and service users.

Located on Washington Street directly between West 8th and 9th streets, the property ideally positions retailers for high-traffic potential and prime visibility.

Upland is situated on an entire urban block in the heart of downtown Vancouver, steps to Esther Short Park, the Vancouver Farmers Market, Hilton Vancouver, Regal City Center, City Hall and multiple area retail, dining and cultural highlights. Additionally, access to I-5 and SR-14 is just a few blocks away from the site.